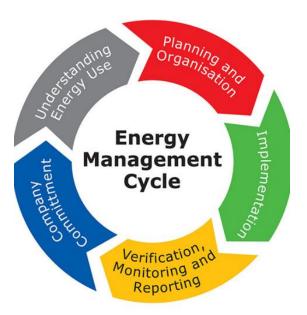

# Energy Management, Efficiency & Advisory

audits Energy management and important elements in energy efficiency strategies. This allow companies to identify their energy-saving potential and hence to reduce their energy consumption significantly. Energy audits are mandatory for large companies or operators. Nevertheless, this can also benefit even medium to small size enterprises (SME).

- Energy Assessments & Audits
- Energy Management Systems (EMS)
- Sustainable Energy Practices