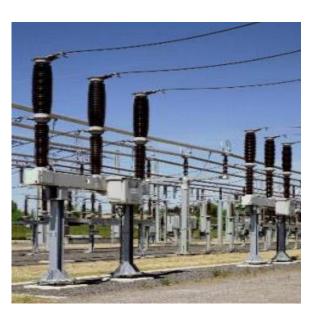

## **Energy**

The Energy sector is one of MYS ENGINEERING SDN BHD's core service which has also included undertaking assignments up to 500KV, and has completed various types of projects within industry, including EPCC, the power substation construction, supply and installation of electrical infrastructure.

#### 1. High Voltage (HV)

- Phase 4 500kV System Development at Air Tawar & Bukit Tarek Extension Project (TNB)
- Supply of Mobile substation to Asset Maintenance department (TNB)
- Designing, Engineering, Supply, Installation & Commissioning of 132kV GIS (CJ BIO)
- GE\_PMU TNB Pudu Hulu 132kV GIS Refurbishment works
- PMU 275/132kV Brickfields Extension (3<sup>rd</sup> Interbus Transformer 1X 240MVA)