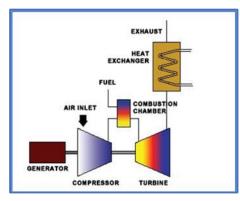

### CoGeneration

Cogeneration Systems are often based on thermal electrical generating stations (such as fossil fuel and nuclear plants), where the energy content of a resource (normally a fossil or nuclear fuel) is converted to heat (in the form of steam or hot gases) which is then converted to mechanical energy (in the form of a rotating shaft), which in turn is converted to electricity.

**CoGeneration Schematic** 

Among the notable Cogeneration projects we have completed include;

- Muda Paper Mill, Kajang (Phase I & II) CHP Commissioned 2006 & 2010
- Perstima Utility Sdn Bhd, Pasir Gudang CHP Commissioned 2011
- Invest Energy Sdn.Bhd (Etika Dairies, Meru)-CHP Commissioned 2019
- Kiev-CRG Sdn.Bhd (CareGlove)-CHP Commissioned 2021
- Hartalega Berhad (Phase I & II), Sepang CHP Commissioned 2018 & 2021